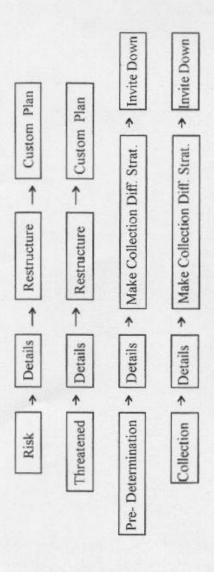

### LAWSUIT SITUATIONS

Lawsuit Pending

Lawsuit In Process

The Harris Organisation can assist prospects with legal actions pending or in process in certain circumstances. In all circumstances, the organisation needs to avoid violating fraudulent conveyance statutes or the risk of adverse publicity.

#### LEGAL ACTION PENDING, **BUT NOT IN PROCESS**

Lawsuit Pending

Trust / Found Analysis

and Trust Согр.

Black Hole

MMH Review

Our standard data collection procedure.

Our standard mini-trust, foundation, trust analysis. Formation of offshore corporation.

Formation of offshore trash corporation.

Initial analysis of black hole or other freezing procedures.

Refer to senior management.